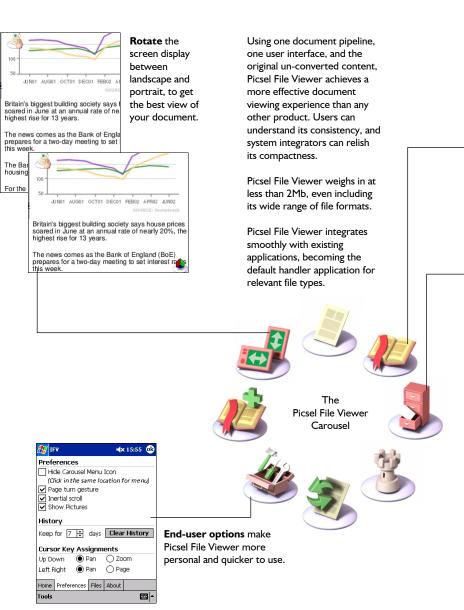

Enhanced Quick-Rendering gives the best user experience while zooming and panning, even on the smallest devices, using an appropriate quality image at each stage.

Copyright Picsel July 2002, All Rights Reserved. This document carries no warranty, and does not form part of any contract.