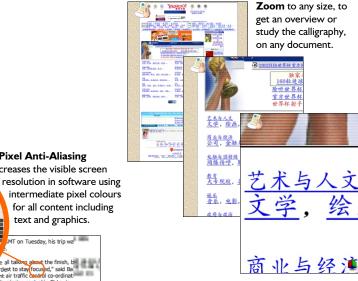

EAST ROUGH

Sub-Pixel Anti-Aliasing

increases the visible screen

text and graphics.

for all content including

**US and Canada** Office Picsel Technologies Inc. 228 Hamilton Avenue, Suite 319 Palo Alto, California 94301, USA Tel. + I 650 798 5177