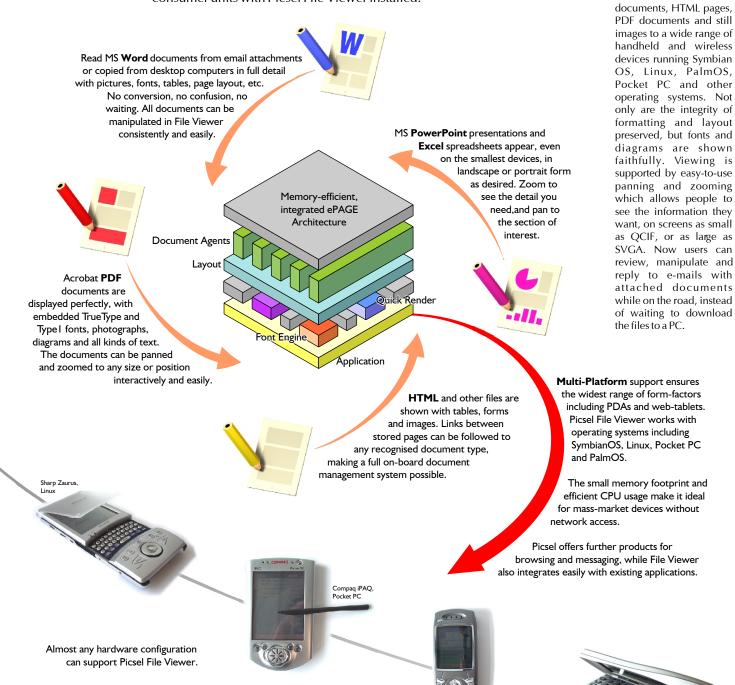

## Picsel File Viewer

ePAGE is Picsel's document

rendering architecture

used at the core of File

Viewer. It quickly delivers

content such as Microsoft Word and PowerPoint

## **Product Information Sheet**

Picsel File Viewer is a revolutionary product for document viewing on thin-client computing platforms. Its leading edge ePAGE technology allows you to view documents on your hand-held computer without any file-conversion or loss of content. Users gain continuous access to their wide range of content on small devices and OEMs ship more consumer units with Picsel File Viewer installed.

Bookmarks

**Favourite Documents** remembered for ease of use, with thumbnail images and viewing information.

File Viewer can open:

HTML pages with frames, images, links, etc.

PDF documents with multiple pages, embedded fonts, text and diagrams.

MS Word, PowerPoint and Excel documents with tables, columns, bullets, images, and more.

JPEG, PNG, BMP, GIF bitmap images in colour or black and white.

Supporting formats including Text and CSV files, WMF and EMF diagrams.

Picsel s powerful Font Engine renders text faithfully and quickly from TrueType and PostScript fonts, supplied in advance or embedded in documents and including both Western and Asian characters.

Language packs and fonts are available on demand to support relevant regions without unnecessary installations on all devices.