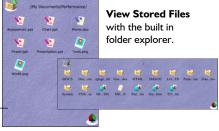

Bookmarks

**Favourite Documents** remembered for ease of use, with thumbnail images and viewing information.

File Viewer can open:

HTML pages with frames, images, links, etc.

PDF documents with multiple pages, embedded fonts, text and diagrams.